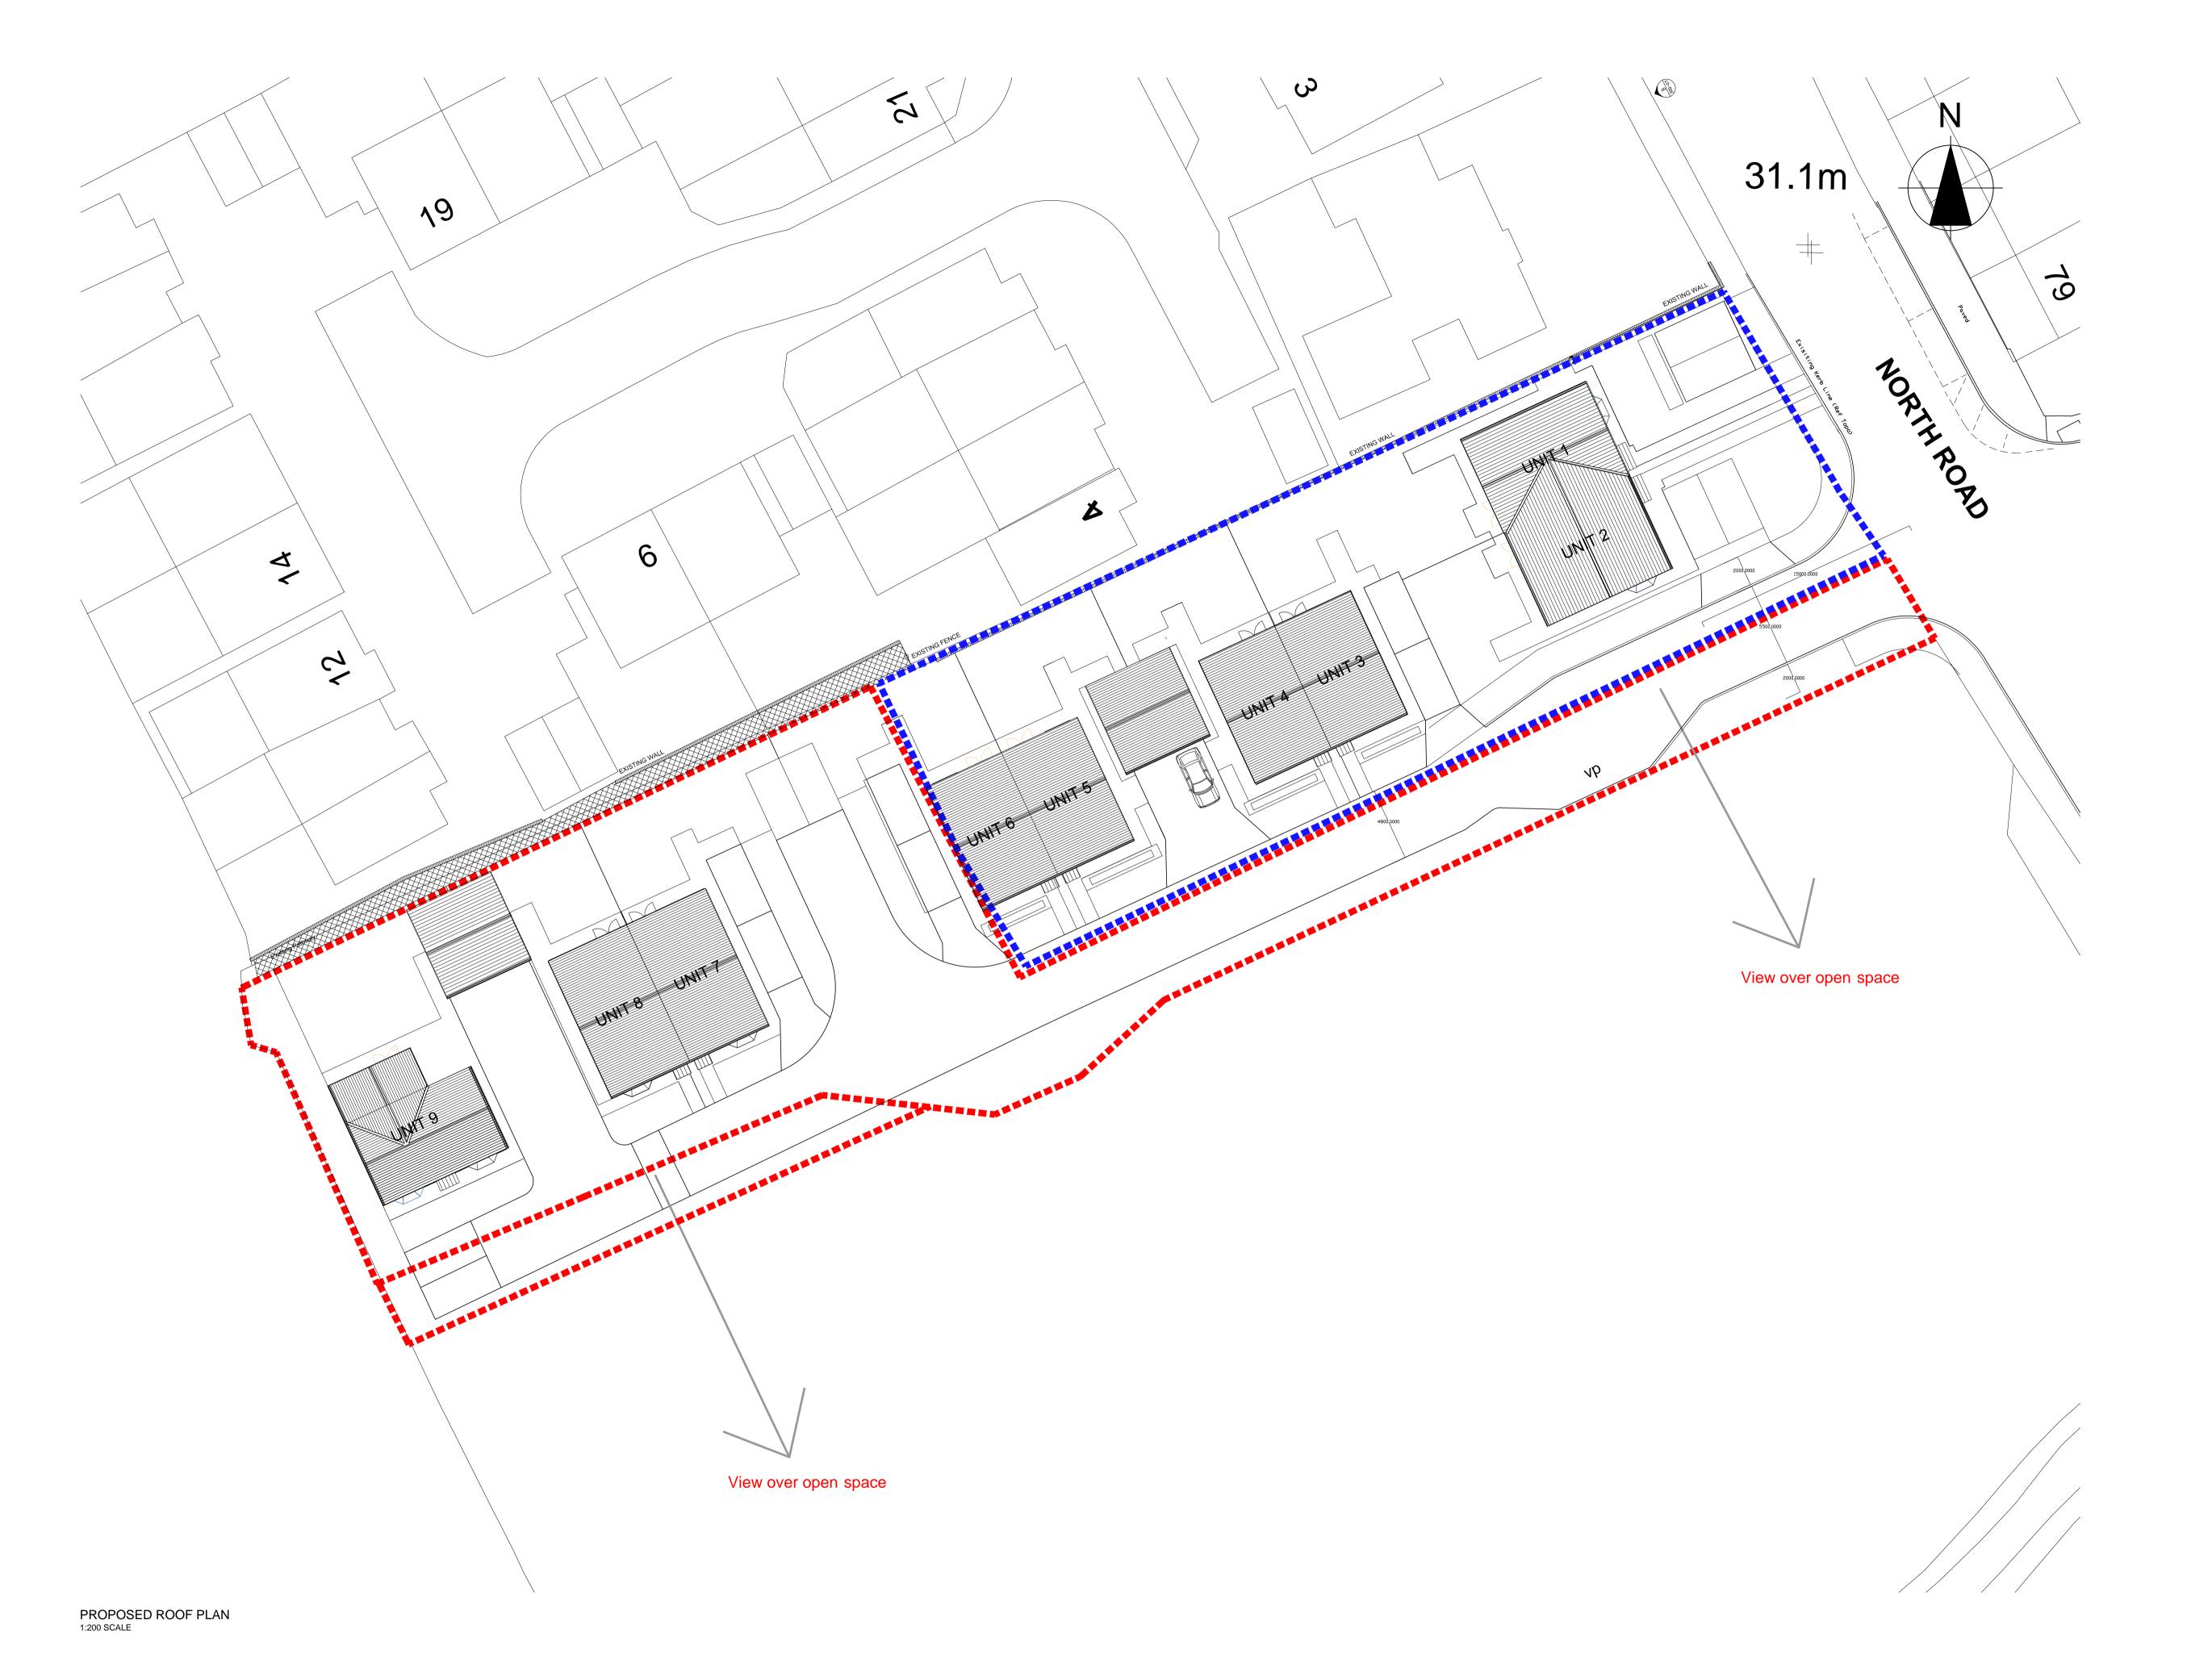

Job Title / Client
Husband and Brown LTD
North Road,Boldon Coilery

Drawing Name
PROPOSED ROOF PLAN

Drawing Status
PLANNING

Drawn by JW 20/03/2015

Checked by DH 20/03/2015

Project Ref Drawing No. Rev.
RES/437 200/03 2

Drawing Scale 1:200 @ A1

copyright blake hopkinson architecture L.L.P.